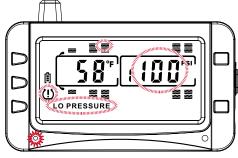

### Low Pressure Alert

- 1. The red LED will flash.
- 2. (1) & LO PRESSURE will be displayed.
- 3. The pressure and tire position will be identified.