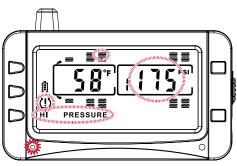

## **High Pressure Alert**

- 1. The red LED will flash.
- HIPRESSURE will be displayed.
- 3. The pressure and tire position will be identified.