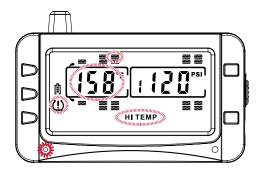

## **High Temperature Alert**

- 1. The red LED will flash.
- 2. (!) & <u>HI TEMP</u> will be displayed.
- 3. The temperature and tire position will be identified.