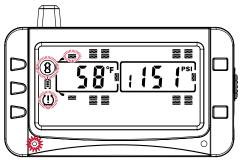

## **DISPLAY ALERTS**

The display will cycle through each of the tire positions, showing pressure and temperature. In the event of an alert an audible alarm will sound, the red LED will flash, and the display will indicate which tire is at risk.

**NOTE:** The audible alarm can be silenced for a short while by pressing any of the buttons on the front of the display. The display will continue to cycle through all tire positions.

NOTE: The () icon will stay on screen and the red warning light will continue to flash until the issue is resolved.