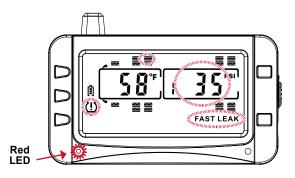

### **Fast Leak Alert**

NOTE: A fast tire leak is a loss of 2 PSI or more in less than one minute.

- 1. The red LED will flash.
- 2. (!) & FAST LEAK will be displayed.
- 3. The pressure and tire position will be identified.