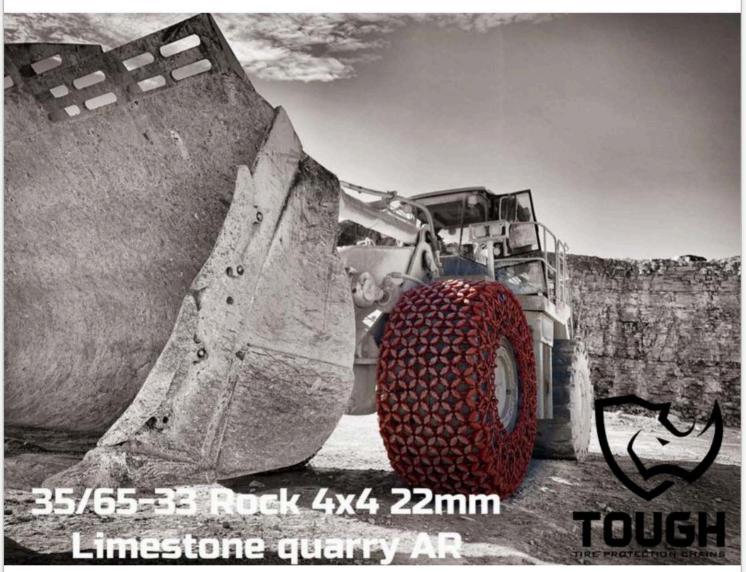

## INTERESTING!

This first time chain user loved so much his TOUGH chains and the ROI after only a few months, he decided to go all-in and cover his loader's 4 positions 35/65-33 TOUGH ROCK 18MM

Granite/Limestone quarry

#tough #tiresaver #tireprotectionchain #otrusa #roi

Product Manager & Central Zone Manager at Leviathan Corporation | OTR... 6mo • Edited • 🚱