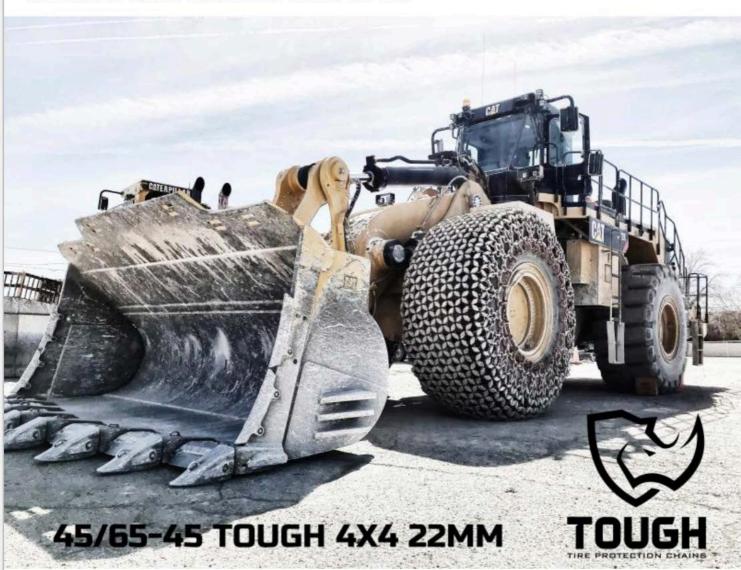

## CAT993K & TOUGH chains

Another 24/7 coal mine in Kentucky is using TOUGH chains

- Most cost-effective product of the market
- \$3,000 of additional free parts (Big value when you need to cut the chain)
- Better on-site service with the biggest dealer network
- NRS ready chains Net Replacing System Another 30% cost saving swap only the tread and re-use intact sidewalls.
- And more ... just ask me

## #tough #tiresaver #tireprotectionchain #otrusa #cat #parts

Product Manager & Central Zone Manager at Leviathan Corporation | OTR... 6mo • 🚱

Another day in Paradise. **#Tough** chains on an old 992D to save lot of \$\$. Incomparable easy mounting, unprecedented low cost per hour, an incredibly large network of local dealers