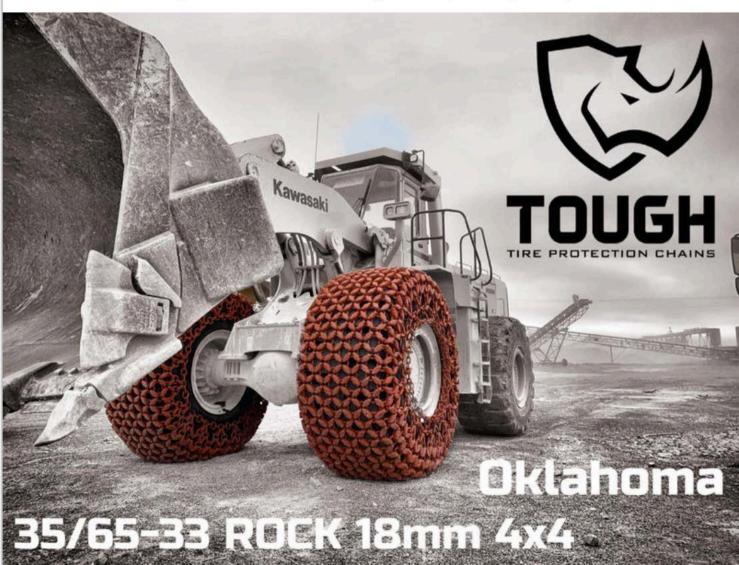

## INTERESTING!

This first time chain user loved so much his TOUGH chains and the ROI after only a few months, he decided to go all-in and cover his loader's 4 positions 35/65-33 TOUGH ROCK 18MM

Granite/Limestone quarry