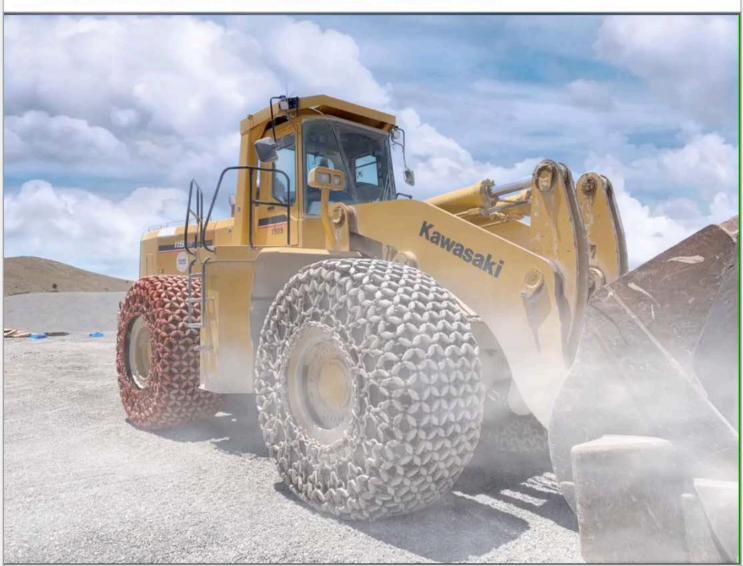

## CAT993K & TOUGH chains

Another 24/7 coal mine in Kentucky is using TOUGH chains

- Most cost-effective product of the market
- \$3,000 of additional free parts (Big value when you need to cut the chain)
- Better on-site service with the biggest dealer network
- NRS ready chains Net Replacing System Another 30% cost saving swap only the tread and re-use intact sidewalls.
- And more ... just ask me

## #tough #tiresaver #tireprotectionchain #otrusa #cat #parts

Product Manager & Central Zone Manager at Leviathan Corporation | OTR... 6mo • 🚱

Another day in Paradise. **#Tough** chains on an old 992D to save lot of \$\$. Incomparable easy mounting, unprecedented low cost per hour, an incredibly large network of local dealers