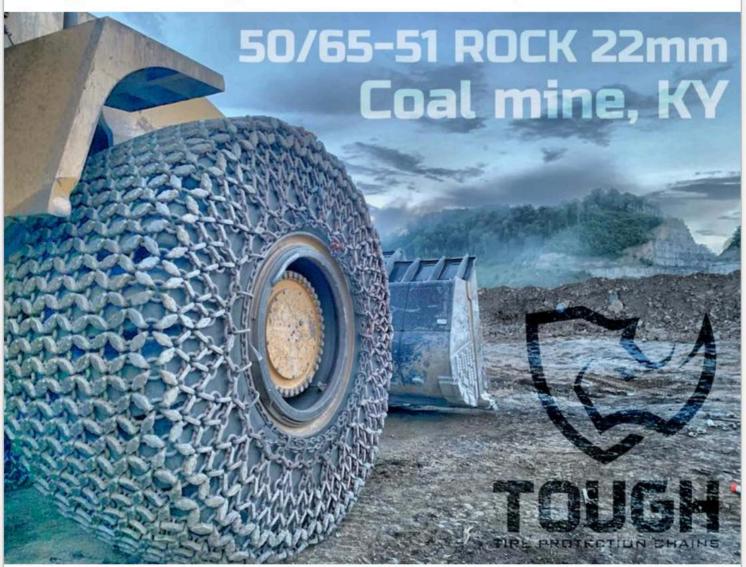

## CAT993K & TOUGH chains

Another 24/7 coal mine in Kentucky is using TOUGH chains

- Most cost-effective product of the market
- \$3,000 of additional free parts (Big value when you need to cut the chain)
- Better on-site service with the biggest dealer network
- NRS ready chains Net Replacing System Another 30% cost saving swap only the tread and re-use intact sidewalls.
- And more ... just ask me

## #tough #tiresaver #tireprotectionchain #otrusa #cat #parts

Product Manager & Central Zone Manager at Leviathan Corporation | OTR... 6mo • 🚱

Another day in Paradise. **#Tough** chains on an old 992D to save lot of \$\$. Incomparable easy mounting, unprecedented low cost per hour, an incredibly large network of local dealers