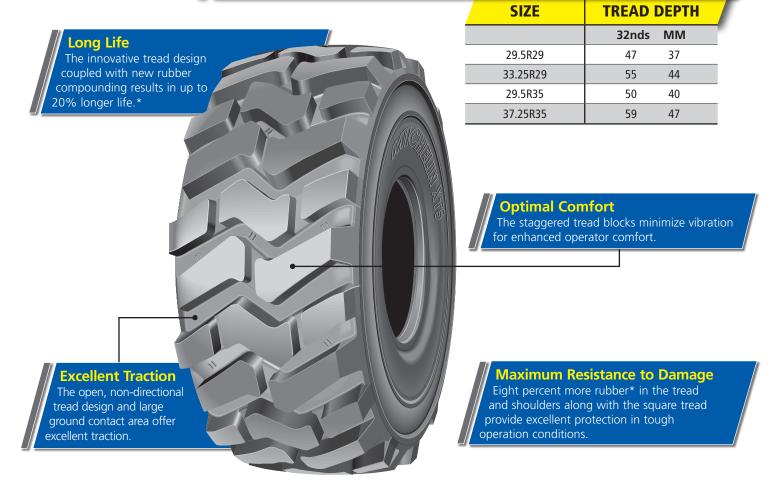

### With the XTS®, you will get:

- Longer tire life for improved cost-per-hour
- Extra resistance to damage for maximum uptime
- Large ground contact area for excellent traction

### **Exceptional Performance:**

• Excellent traction and flotation; outstanding stability; enhanced operator comfort; less vehicle damage

### **Excellent Productivity:**

• Cooler operating temperatures, less susceptibility to damage from impacts and penetrations

### Low Operating Costs:

• Long-lasting, even-wearing tread pattern; durable with low rolling resistance for efficient fuel economy; easy to repair

\*Versus the Michelin<sup>®</sup> XR<sup>™</sup> B

MICHELIN NORTH AMERICA, INC. One Parkway South, P.O. Box 19001, Greenville, SC 29602-9001 1-877-574-8473